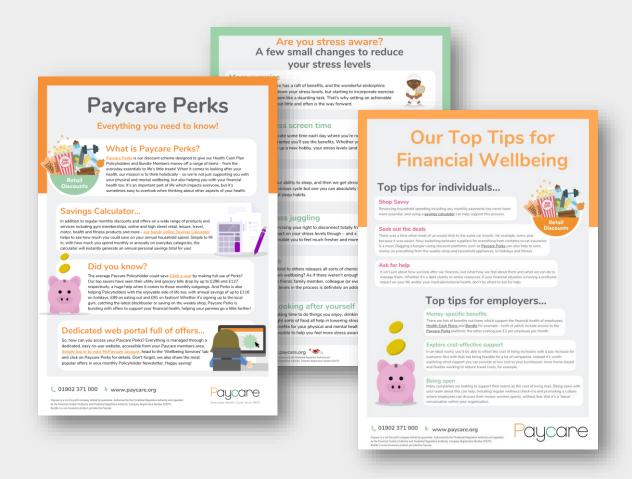

PERKS PLATFORMS & SAVINGS CALCULATOR

- Paycare Perks is an example of a discount platform.
   Platforms like these can offer discounts and deals at many of the shops you might be shopping at regularly, memberships, utilities or for the odd treat or larger investment
- A free savings calculator like Paycare's, gives you a
  way to see how much you might save, based on your
  spending commitments and habits
- Tools like these can promote budgeting habits and everyday bargain hunting. Following a shopping list can help prevent you being tempted to overspend

### **EMOTIONAL COST OF WELLBEING**

- Lost working days look for support through MHFA England Training
   accredited training to support mental health in the workplace
- Lack of motivation speak to support organisations Kaleidoscope Plus Group – charity delivering training and mental health services, Mind - mental health charity, Mentalhealth.org – free online resources
- Feeling Helpless some organisations have an EAP (employee assistance programme) - access to support helpline for Paycare Policyholders and groups or offered through other service providers
- Worrying about money Help is out there... the right savings or cash plan could give you financial reassurance – for savings or everyday healthcare costs being covered

## HERE TO HELP - PAYCARE RESOURCES

- Health Cash Plans Claim back up to 100% of the cost of optical, dental, chiropody, specialist consultations and many more benefits
- Wellbeing Services Access to a support helpline, a 24 7 GP App, a discount platform and a range of direct partner offers
- Paycare Blog, Resources & Newsletter Tips, guides and signposting for the best mental physical and financial Wellbeing - Regular updates on the wellbeing topics of the moment and great deals and discounts for policyholders