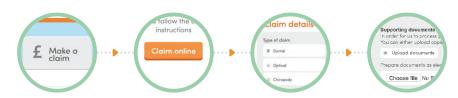

## **CLAIMING IS SUPER EASY!**

Login or register at: paycare.org/my-paycare and follow these simple steps to get started...

Login and click Make a claim

Click Claim online

Fill out the online form

Upload your receipt and Submit!